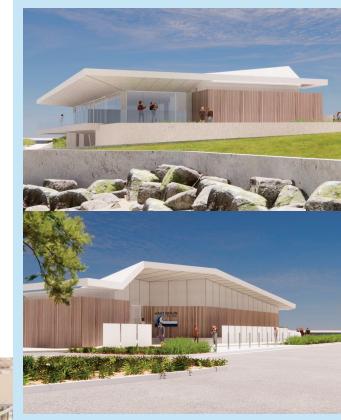

development This represents significant financial outlay for our club, with current estimates for the construction totalling \$8-10M.

With the project partially funded by the Federal, State and Local governments, the original budget and available funds are no longer adequate, due to delays caused by Covid and supply chain issues. We need an extra \$2M to deliver what you have all requested and expect. We will borrow these funds initially but are looking to secure investment and contribution from fundraising, business, the community, and members to accelerate the repayment of the loan. This will ensure that the building costs do not burden the club in the future and that there are more funds from the café and ongoing operations that can fund our lifesaving operations and all other services we provide for the community and our members.

funds raised through campaign will be directed towards the building project.

In particular, your donations will help us:

- Create greater storage space for essential rescue equipment
- Install new first aid and beach patrol facilities
- Install new racking and storage systems
- Purchase new furniture and equipment for our function, meeting and training rooms
- Complete the project whilst minimising the amount of borrowing required