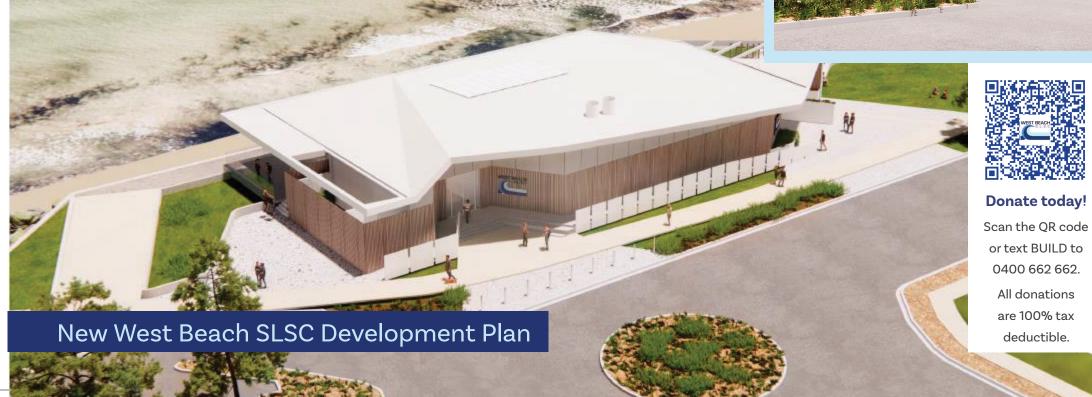

development This represents significant financial outlay for our club, with current estimates for the construction totalling \$8-10M.

With the project partially funded by the Federal, State and Local governments, the original budget and available funds are no longer adequate, due to delays caused by Covid and supply chain issues. We need an extra \$2M to deliver what you have all requested and expect. We will borrow these funds initially but are looking to secure investment and contribution from fundraising, business, the community, and members to accelerate the repayment of the loan. This will ensure that the building costs do not burden the club in the future and that there are more funds from the café and ongoing operations that can fund our lifesaving operations and all other services we provide for the community and our members.

funds raised through campaign will be directed towards the building project.

In particular, your donations will help us:

- Create greater storage space for essential rescue equipment
- Install new first aid and beach patrol facilities
- Install new racking and storage systems
- Purchase new furniture and equipment for our function, meeting and training rooms
- Complete the project whilst minimising the amount of borrowing required

## Donate today!

Scan the OR code or text BUILD to 0400 662 662.

All donations are 100% tax deductible.

Corner of Seaview & West Beach Roads. West Beach, SA 5024

For more info contact 0419 618 704 or fundraising@westbeachslsc.com.au